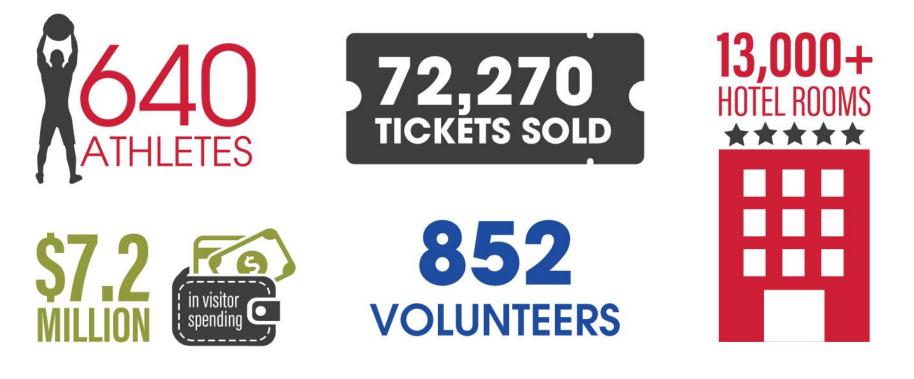

#### Demographic Data

Age: 46 %: 25-34 27 %: 35-44

#### Education:

48 %: 4 year degree 28 %: Graduate degree

#### Income:

- 24 %: \$60-\$100k
- 30 %: \$100-\$200k
- 28 %: \$200k+

**Spend per person:** \$733

Athletes and fans from around the globe will gathered in Madison August 3-6, 2017 for the 2017 Reebok CrossFit Games—a grueling strength and fitness competition that ultimately crowns "The Fittest on Earth".

Direct Business Sales by Sector (Total):

- Lodging: \$1.9 mil
- F&B: \$1.7 mil
- Retail: \$1.8 mil
- Transportation: \$670 k
- Recreation: \$604 k
- Other: \$460 k

El Details:

- \$7.1 mil direct/\$13 mil indirect
- Personal income: \$2.2 mil
- Jobs supported: 2250

Taxes:

- Federal: \$634 k direct; \$1.1 mil indirect
- State: \$507 k direct; \$737 k indirect
- Sales: \$301 k direct; \$375 k indirect
- Local Total: \$558 k direct; \$799 k indirect

#### PR Impact:

• \$2.1 million in earned media

Highlights:

CONNECT Sports
 Top 2017 Articles: How Madison Won the CrossFIT Games

• CBS

CBS Sports, CBSSports.com, CBS Network

- SportsTRAVEL
- **Regional Print, digital, TV, Radio:** Madison, Milwaukee, Rockford, Fox Cities, GBay