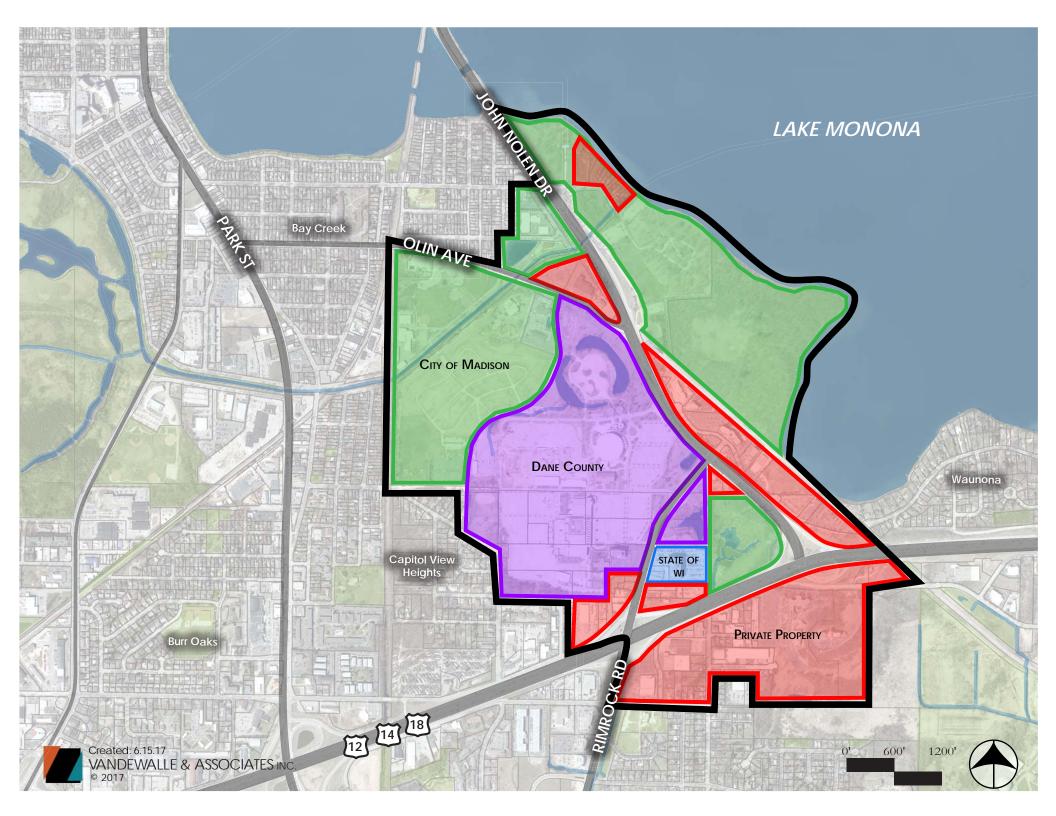

### <u>Madison</u>

Park Street

OLIN DRIV

BRAM S

Connected

100 200

**Field of Dreams** 

Novation Campus

Wingra Creek

Madison College

South

UW

ARBORETUM

Connected Nolen Centennial Vision

> Cobesive A L L I A N T A L L I A N T E N E R G Y Valkable Ostination C E N T E R District C A M P U S

Monon

Badger Rock School

Fitchburg 9 Springs eway